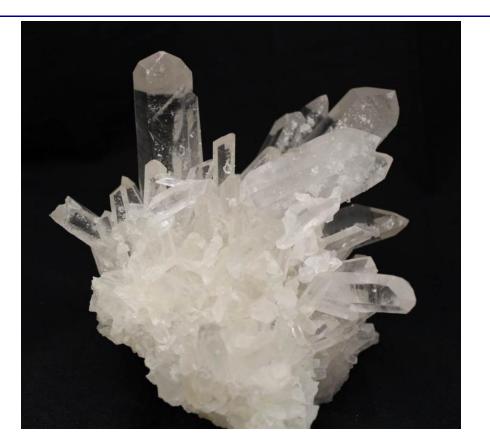

# **Quartz- Arkansas**

photo representative of group 3 in the Featured Mineral letter

## **Featured Mineral:**

Though Quartz may be a "common" mineral, our specimens are unique. Many of the points have bridges, or drusy fairy dust on them, some with inclusions if you are so inclined. Many of the specimens range from translucent to water clear. This rock-crystal variety of quartz is from the classic locality in Arkansas' Ouachita Mountains.